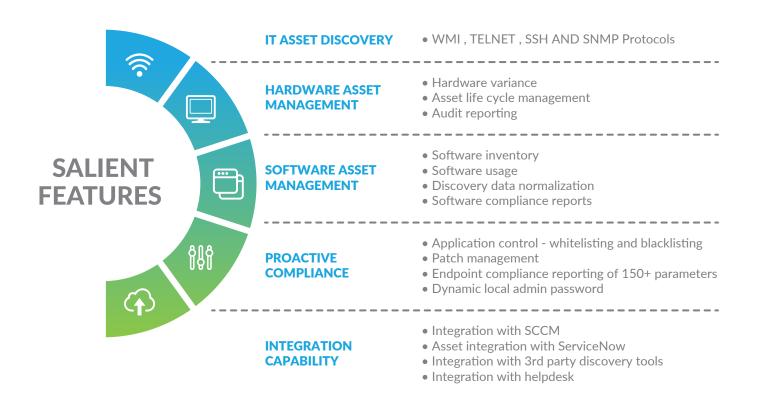

# **IT ASSET MANAGEMENT**

#### The features include:

- **Discovery** Perform agent-based and agentless asset discovery for asset and configuration.
- **Software Product Library** Comprehensive library of software products that enables easier tracking and audit.
- Normalization Ability to normalize discovered software assets data for automated tracking & compliance reporting.
- Update your software catalog with discovery information Keep your software catalog up-to-date with discovered information, resulting in accurate record keeping and audit.
- Cloud enabled SummitAI tracks your Cloud Assets as well across VMware, Azure & AWS.
- Access CINDE (Conversational Interface and Decisioning Engine) based access to asset management capabilities to end-users through service request and endpoint automation like software installation or creation and deployment of cloud assets.
- RFID/UNB-based automated tracking both for usage/utilization tracking as well as for reconciliation.

- Track utilization of software, hardware accessories and consumables SummitAl ensures optimal and authorized usage of software and hardware within the organization including accessories and consumables.
- Endpoint configuration, automation and application control as differentiators Compliance reporting of 200+ parameters. Along with whitelisting, blacklisting of software, software installation and execution of applications.
- **Patch Management** Better integration between asset management and service management. As it is a modular product, closely integrated with SummitAI ITSM and connectors are available for other service management products like ServiceNow.
- **Reconcile Discrepancies** Quickly creates a variance report in discovered and inventoried data and allows this data to be reconciled using online acknowledgment for updating baseline inventory for both hardware and software.
- Hardware Lifecycle Store and Floor, IMAC concepts Perform complete software lifecycle management and IMAC processes with store thresholds and alerting strict control on movement.
- **Software usage optimization** Ability to track the usage and utilization of software, hardware by allocated business units, spend justification.
- **Complex License Management** Easily track modern complex licensing and entitlement using device, user, processor and PVU based computations.
- Integration with SummitAl CMDB Promote baseline asset inventory to CMDB for keeping service and asset inventory in synch with services.
- Vendor Contract Management and improved warranty recovery Track vendor contracts and warranties to ensure rights of use are complied to, and repair and replacement are recovered.
- **Integration with SCCM** Utilize SCCM, as an alternative, in order to populate assets and configuration information.