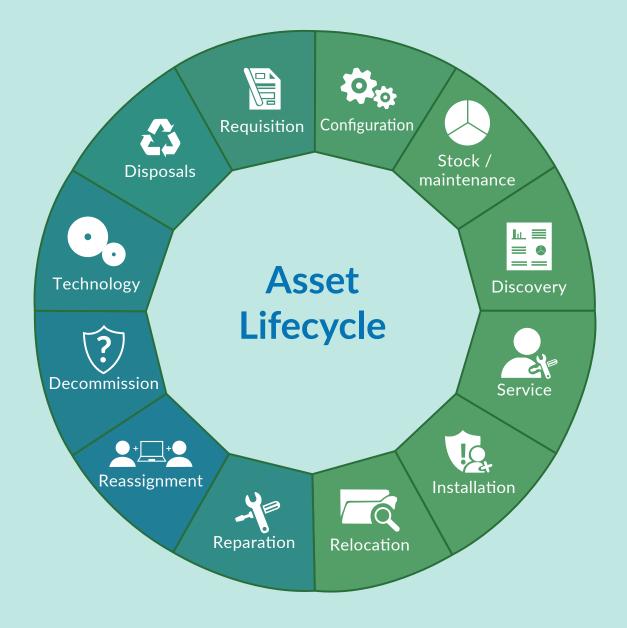

## SummitAI IT Asset Lifecycle Management

It not only helps you to discover and track your hardware and software assets and their dependencies, but also uses a business centric approach to intelligently optimize software and hardware usage and demand, so that you don't end up spending more than required in obtaining the same amount of business benefits from your IT. It can intelligently suggest new cost optimization opportunities, that can help you significantly improve your business returns.

- Track utilization of software, hardware accessories and consumables SummitAl ensures optimal and authorized usage of software and hardware within the organization including accessories and consumables.
- Endpoint configuration, automation and application control as differentiators Compliance reporting of 200+ parameters. Along with whitelisting, blacklisting of software, software installation and execution of applications.
- **Patch Management** Better integration between asset management and service management. As it is a modular product, closely integrated with SummitAI ITSM and connectors are available for other service management products like ServiceNow.
- **Reconcile Discrepancies** Quickly creates a variance report in discovered and inventoried data and allows this data to be reconciled using online acknowledgment for updating baseline inventory for both hardware and software.
- Hardware Lifecycle Store and Floor, IMAC concepts Perform complete software lifecycle management and IMAC processes with store thresholds and alerting strict control on movement.
- **Software usage optimization** Ability to track the usage and utilization of software, hardware by allocated business units, spend justification.
- **Complex License Management** Easily track modern complex licensing and entitlement using device, user, processor and PVU based computations.
- Integration with SummitAl CMDB Promote baseline asset inventory to CMDB for keeping service and asset inventory in synch with services.
- Vendor Contract Management and improved warranty recovery Track vendor contracts and warranties to ensure rights of use are complied to, and repair and replacement are recovered.
- **Integration with SCCM** Utilize SCCM, as an alternative, in order to populate assets and configuration information.