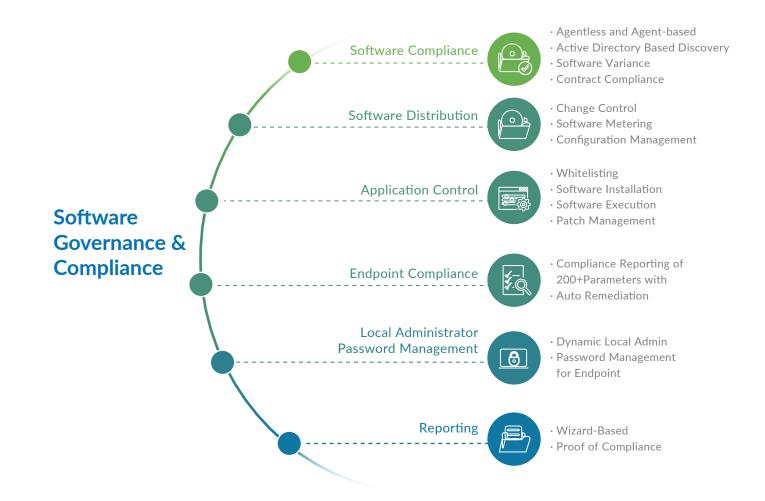

#### The features include:

- **Discovery** Perform agent-based and agentless asset discovery for asset and configuration.
- **Software Product Library** Comprehensive library of software products that enables easier tracking and audit.
- Normalization Ability to normalize discovered software assets data for automated tracking & compliance reporting.
- Update your software catalog with discovery information Keep your software catalog up-to-date with discovered information, resulting in accurate record keeping and audit.
- Cloud enabled SummitAI tracks your Cloud Assets as well across VMware, Azure & AWS.
- Access CINDE (Conversational Interface and Decisioning Engine) based access to asset management capabilities to end-users through service request and endpoint automation like software installation or creation and deployment of cloud assets.
- RFID/UNB-based automated tracking both for usage/utilization tracking as well as for reconciliation.

- Track utilization of software, hardware accessories and consumables SummitAl ensures optimal and authorized usage of software and hardware within the organization including accessories and consumables.
- Endpoint configuration, automation and application control as differentiators Compliance reporting of 200+ parameters. Along with whitelisting, blacklisting of software, software installation and execution of applications.
- **Patch Management** Better integration between asset management and service management. As it is a modular product, closely integrated with SummitAI ITSM and connectors are available for other service management products like ServiceNow.
- **Reconcile Discrepancies** Quickly creates a variance report in discovered and inventoried data and allows this data to be reconciled using online acknowledgment for updating baseline inventory for both hardware and software.
- Hardware Lifecycle Store and Floor, IMAC concepts Perform complete software lifecycle management and IMAC processes with store thresholds and alerting strict control on movement.
- **Software usage optimization** Ability to track the usage and utilization of software, hardware by allocated business units, spend justification.
- **Complex License Management** Easily track modern complex licensing and entitlement using device, user, processor and PVU based computations.
- Integration with SummitAl CMDB Promote baseline asset inventory to CMDB for keeping service and asset inventory in synch with services.
- Vendor Contract Management and improved warranty recovery Track vendor contracts and warranties to ensure rights of use are complied to, and repair and replacement are recovered.
- **Integration with SCCM** Utilize SCCM, as an alternative, in order to populate assets and configuration information.